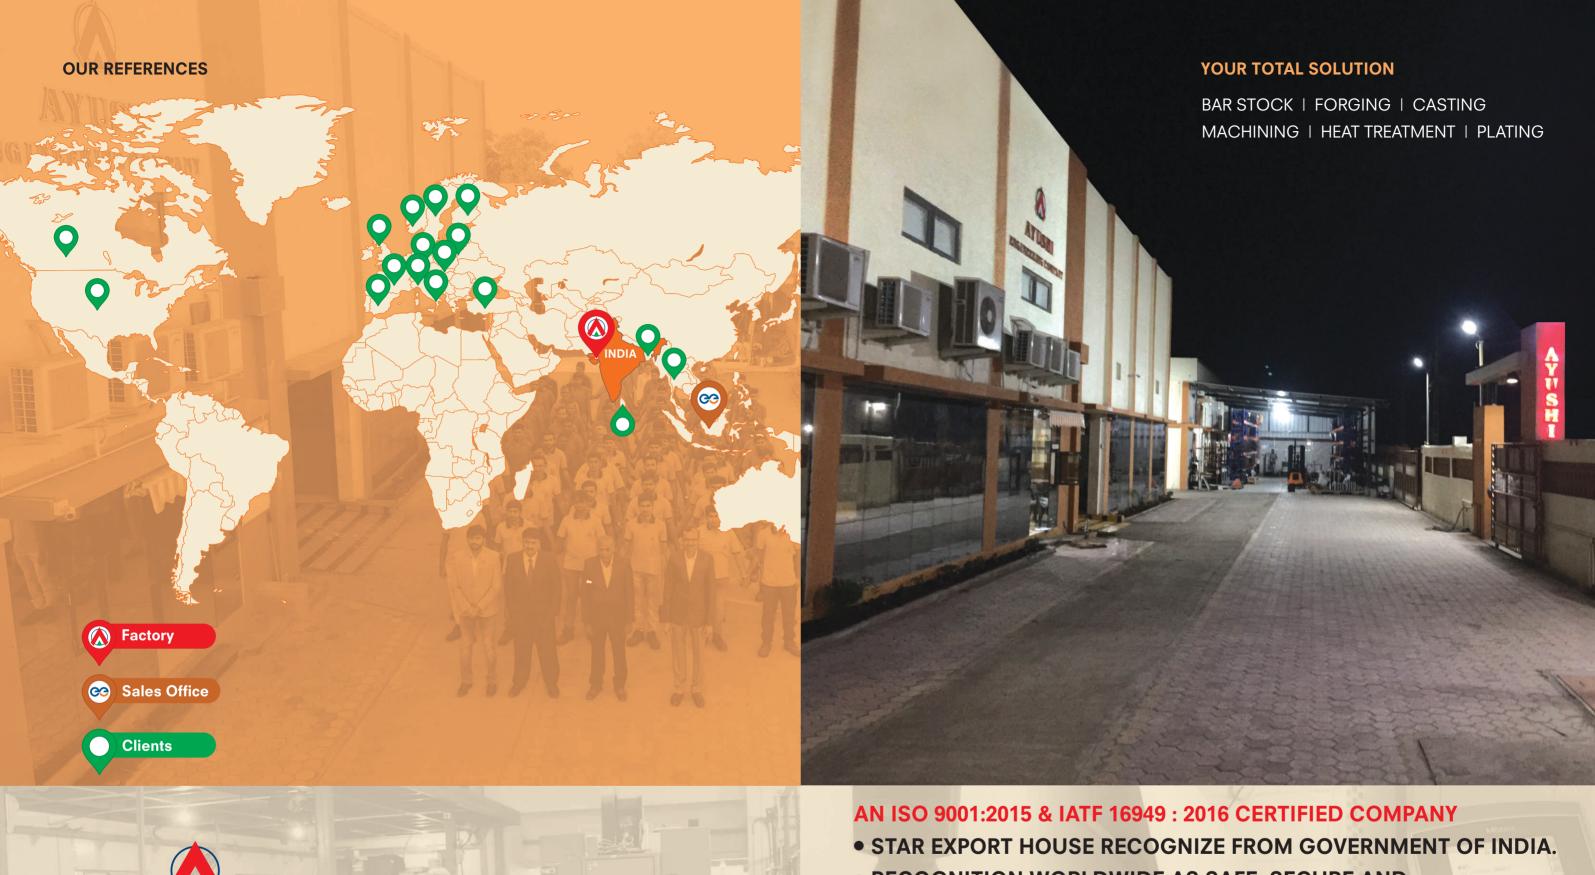

## **THE COMPANY**

**Ayushi Engineering** was established in 2003 in the western part of India. Ayushi Engineering Pvt. Ltd. is a manufacturer of Machined Components. The company is operated by professional team with an experience of more than 14 years. We proudly stand amongst the leading manufacturer of machined components in India. Exports to more than 20 countries with an Overseas Sales office in Singapore.

### UNIT - III

Survey No. 26, Plot No. 8, Shapar Village Road, Shapar - 360 024, Dist. Rajkot. (Guj.) India. • RECOGNITION WORLDWIDE AS SAFE, SECURE AND COMPLIANT BUSINESS PARTNER.