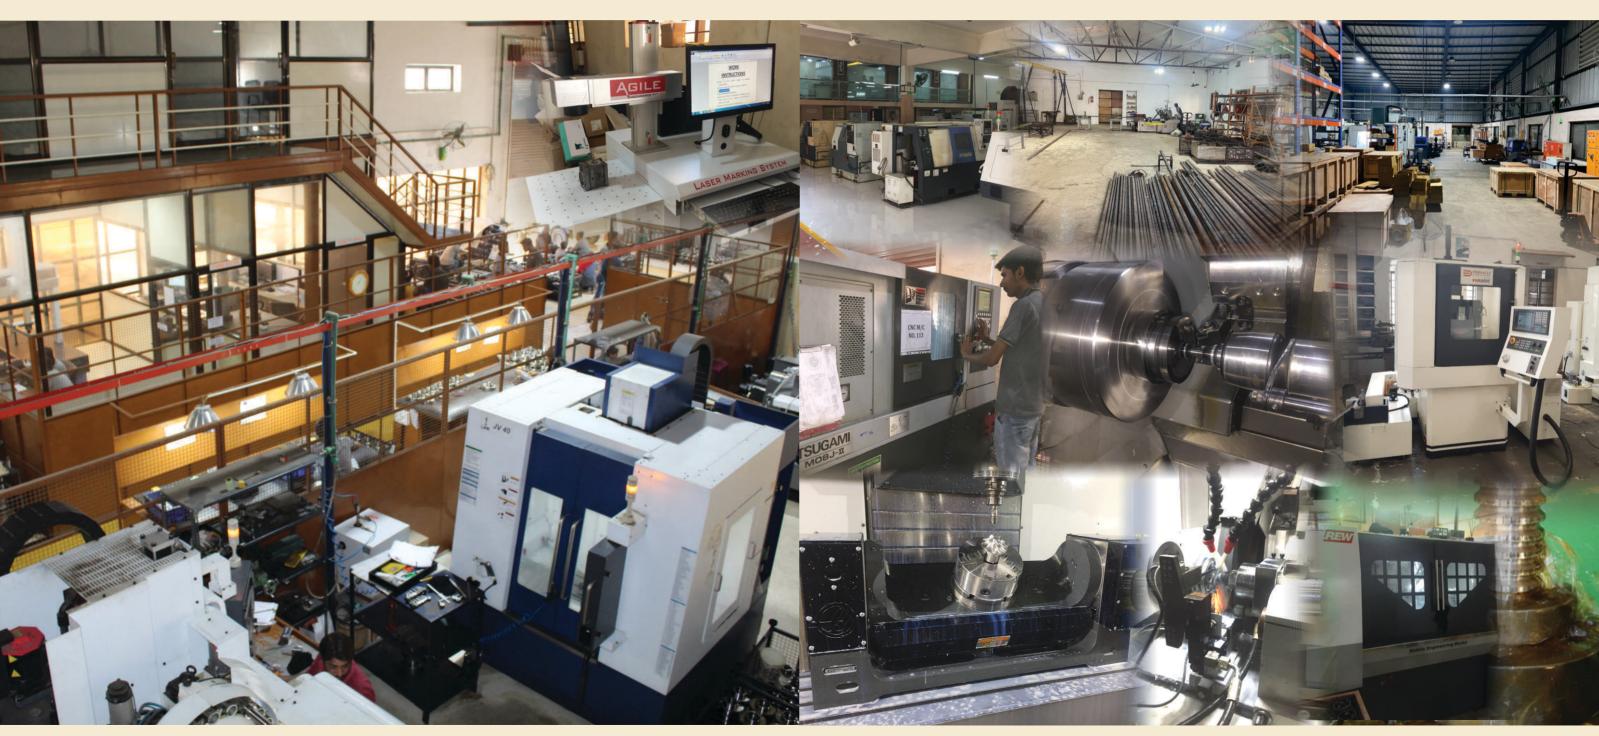

## **PRODUCTION FACILITIES**

- CNC Turning Centers
- Vertical Machining Centers (3, 4, 5 Axis)
- Conventional Milling Machines
- Conventional Turning Machines
- Tapping Drill Machines
- Grinding Machines

- Vertical Broaching Machine
- Radial Drilling Machines
- Hydraulic Press
- Band saw Cutting Machines
- Air Compressors