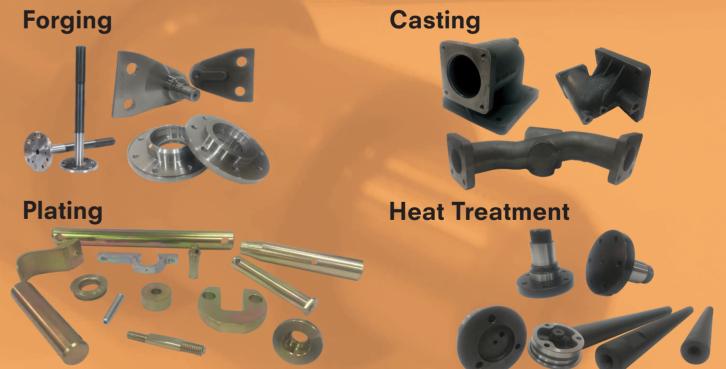

### **ASSOCIATE FACILITIES**

Forging: Close Die • Upset Forging • Ring Rolling I Casting: Sand Casting • Investment Casting • Shell Molding

Plating: Zinc Plating • Nickel Plating • Zinc Flake Coating • Blackening • Phosphating • E.D. Coating • Powder Coating

**Heat Treatment**: Hardening Tempering • Carburizing • Induction Hardening • Carbonitriding • Nitriding